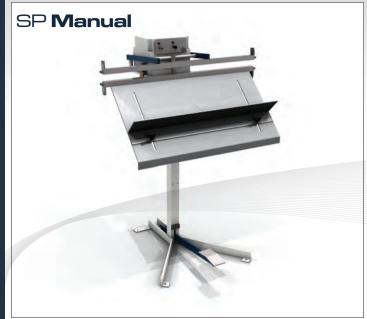

### **SPECIFICATIONS**

FOOT OPERATED BAR SEALER.
AVAILABLE WITH FRONT LOADING OR BOTTOM LOADING JAWS HEAVY DUTY CONSTRUCTION.

- Seal lengths from 450mm up to 1000mm.
- 4 5packs per mintue
- 220V power supply
- Dust proof electrical enclosure
- Twin 2,5mm seals or Single 6,35mm seal

#### Optional:

Adjustable loading tables Dual jaws