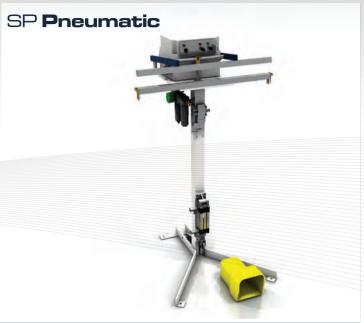

### **SPECIFICATIONS**

PNEUMATIC OPERATED BAR SEALER AVAILABLE WITH FRONT LOADING OR BOTTOM LOADING JAWS HEAVY DUTY CONSTRUCTION

- Seal lengths from 450mm up to 1000mm.
- 6 8 packs per minute
- 220V power supply
- 5 7 bar air supply. Supplied with service unit
- Dust proof electrical enclosure
- Twin 2,5mm seals or Single 6,35mm seal

### Optional:

Adjustable loading tables Dual jaws