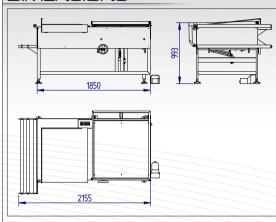

## DIMENSIONS

### MACHINE SIZES

- 450mm x 600mm
- 600mm x 600mm
- 600mm x 800mm
- 1000mm x 1000mm

Custom sizes on request