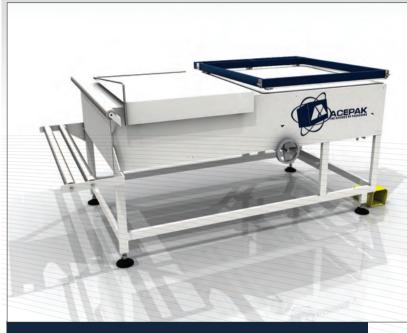

### **SPECIFICATIONS**

MANUAL OR PNEUMATIC SEALER FOR CENTRE FOLDED FILM. FOR PRODUCT THAT NEEDS TO BE FULLY ENCLOSED. USED IN CONJUCTION WITH METRO TE TUNNEL.

- Capable of 5 packs per minute depending on pack type.
- Adjustable loading bed
- 2,5mm seal with hot cut
- Or bead seal only

### Optional:

Driven take off table Left or right handed operation