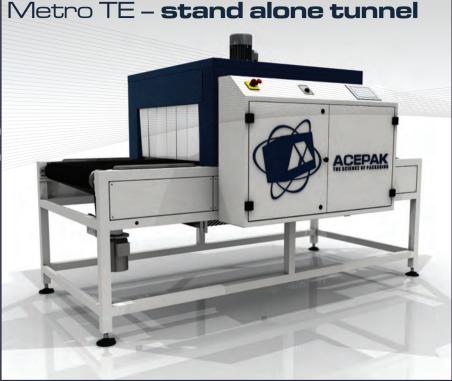

# **SPECIFICATIONS**

SIMPLE STAND ALONE TUNNEL TO BE USED IN CONJUNCTION WITH VARIOUS TYPES OF SPECIALISED SEALERS SIZE. SPEED DEPENDENT ON APPLICATION

- Tunnel height up to 1200mm
- Tunnel length up to 4000mm
- Belt type I Metal Mesh | Plastic module | Rollers
- Aftercooling fans

- Belt type I Metal Mesh | Plastic module | Rollers
- Aftercooling fans