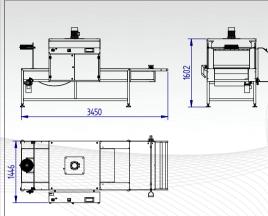

## **SPECIFICATIONS**

ENTRY LEVEL WRAPPER WITH PIVOT BAR SEALER, FLEXIBLE AND SIMPLE IN OPERATION SUITED TO A WIDE VARIETY OF PRODUCTS

Speed (pack dependent) 2-3 packs per minute | 2,5mm seal with hot cut | Single film roll holder