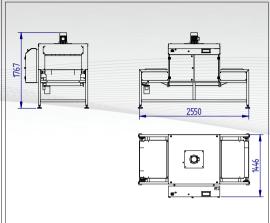

# **SPECIFICATIONS**

SIMPLE STAND ALONE TUNNEL TO BE USED IN CONJUNCTION WITH VARIOUS TYPES OF SPECIALISED SEALERS SIZE. SPEED DEPENDENT ON APPLICATION

- Tunnel height up to 1200mm
- Tunnel length up to 4000mm
- Belt type I Metal Mesh | Plastic module | Rollers
- Aftercooling fans

- Belt type I Metal Mesh | Plastic module | Rollers
- Aftercooling fans