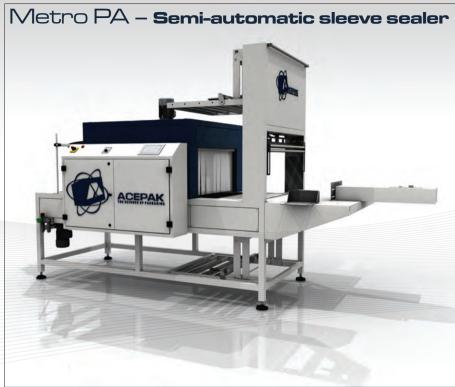

## **SPECIFICATIONS**

ENTRY LEVEL MANUAL SLEEVE SEALER FOR WRAPPING OF LOOSE PRODUCT AND TRAYS.

Speed ( pack dependent ) 4 - 6 packs per minute | 2,5mm seal with hot cut | Top and bottom film roll holders

- Belt type I Metal Mesh | Plastic module | Rollers
- Product guides on deck
- Loading jigs
- Aftercooling fans