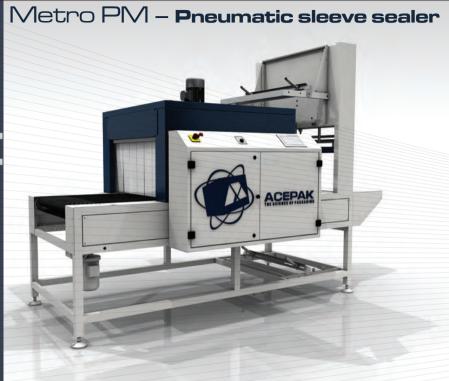

### **SPECIFICATIONS**

SEMI AUTOMATIC SLEEVE SEALER WITH PNEUMATIC RAM PUSHER. SUITED TO RUNNING LOOSE PRODUCT, TRAYS AND STACKED PRODUCT.

Speed (pack dependant), 10-12 packs per minute | 2,5mm seal with hot cut | Top and bottom film roll holder | Product pack clamp

Adjustable pusher face with guides | Automatic film feed | Striker plate | footswitch activation | Automatic Film Feeds | Pack Cooling Fans

- Belt type I Metal Mesh | Plastic module | Rollers
- Product guides on deck
- Stop/Start Tunnel Conveyor
- Post Seal Bar guides