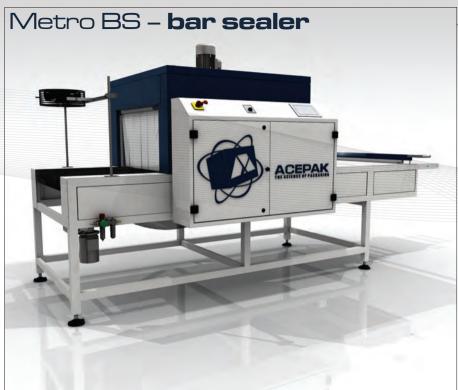

## **SPECIFICATIONS**

ENTRY LEVEL WRAPPER WITH PIVOT BAR SEALER, FLEXIBLE AND SIMPLE IN OPERATION SUITED TO A WIDE VARIETY OF PRODUCTS

Speed (pack dependent) 2-3 packs per minute | 2,5mm seal with hot cut | Single film roll holder