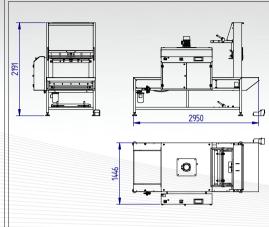

### **SPECIFICATIONS**

SEMI AUTOMATIC SLEEVE SEALER WITH PNEUMATIC RAM PUSHER. SUITED TO RUNNING LOOSE PRODUCT, TRAYS AND STACKED PRODUCT.

Speed (pack dependant), 10-12 packs per minute | 2,5mm seal with hot cut | Top and bottom film roll holder | Product pack clamp

Adjustable pusher face with guides | Automatic film feed | Striker plate | footswitch activation | Automatic Film Feeds | Pack Cooling Fans

- Belt type I Metal Mesh | Plastic module | Rollers
- Product guides on deck
- Stop/Start Tunnel Conveyor
- Post Seal Bar guides