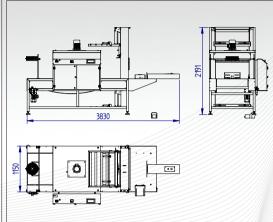

## **SPECIFICATIONS**

ENTRY LEVEL MANUAL SLEEVE SEALER FOR WRAPPING OF LOOSE PRODUCT AND TRAYS.

Speed ( pack dependent ) 4 - 6 packs per minute | 2,5mm seal with hot cut | Top and bottom film roll holders

- Belt type I Metal Mesh | Plastic module | Rollers
- Product guides on deck
- Loading jigs
- Aftercooling fans